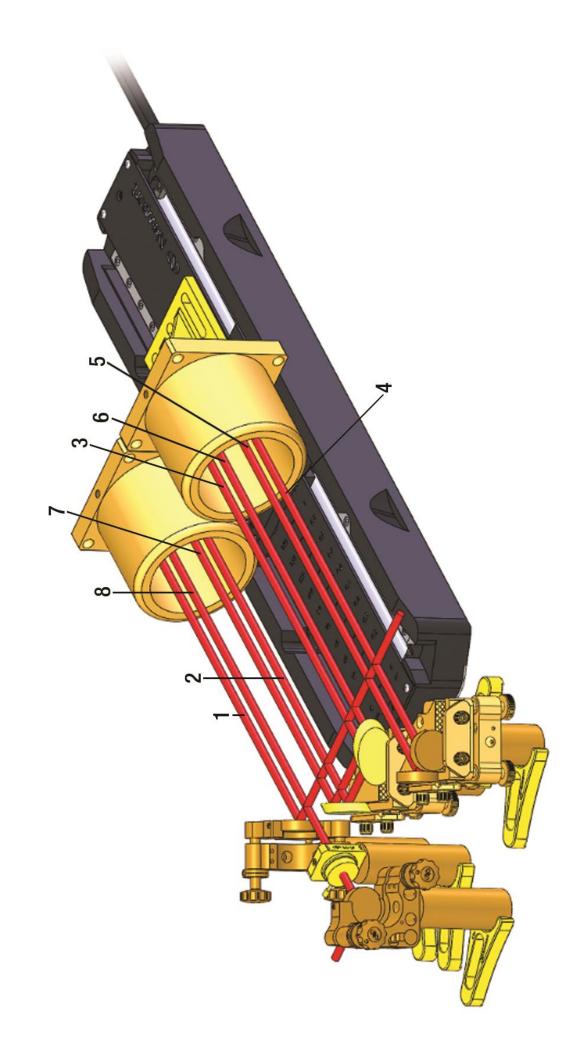

## DL-BKIT4U-S-M QUADRUPLE PASS DELAY LINE KIT INSTRUCTION SHEET

## Purpose:

The delay line kit enables precise variation of the optical path length. This is a quadruple pass delay line kit for the visible wavelengths.