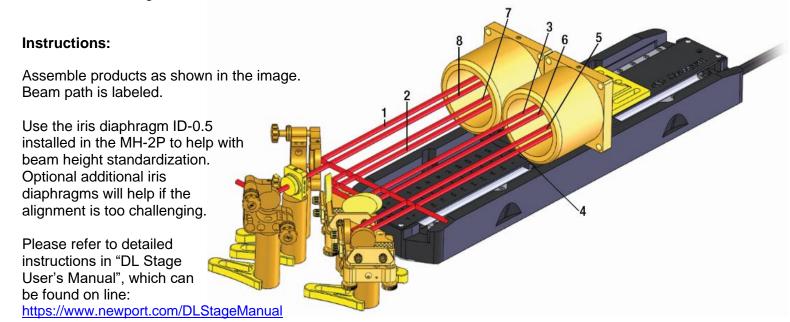

## DL-BKIT4U-S-M QUADRUPLE PASS DELAY LINE KIT INSTRUCTION SHEET

## Purpose:

The delay line kit enables precise variation of the optical path length. This is a quadruple pass delay line kit for the visible wavelengths.